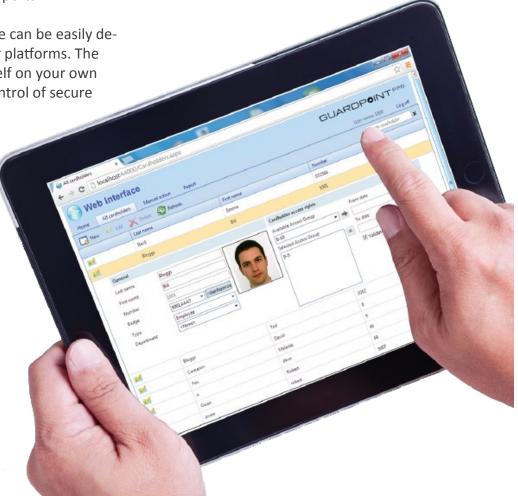

## Web Interface GuardPoint Pro Software

This dedicated web interface allows you to connect and control GuardPoint Pro from any machine connected to a computer network via web browser. This is Ideal for a facility manager to make quick and simple operations from anywhere.

**GPP-WEB** 

GuardPoint Pro Web Interface Module for Remote Access

## **Key Features**

- View a real time log
- Create / modify / delete essential cardholder information
- Execute actions and processes
- Activate relays (e.g.. In order to open doors in real time)
- Issue basic and statistical reports

The GuardPoint Pro web interface can be easily deployed across different computer platforms. The web interface is hosted by yourself on your own web host giving you complete control of secure cardholder data.